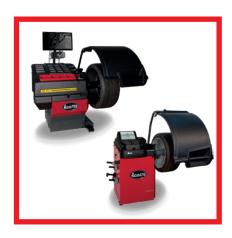

### **Notes**

The course will be carried out on:

- Teco 670
- Teco 680 plus
- Teco 730 Laser Point
- Teco 750 Laser Point