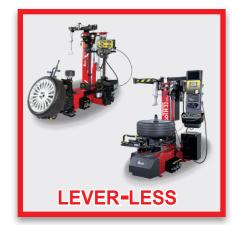

### **Necessary preconditions**

| heory and practice on using the family of tyre changers LEVER-                                                                       | Language      |
|--------------------------------------------------------------------------------------------------------------------------------------|---------------|
| <u>ESS.</u><br>The course is designed for:                                                                                           |               |
| Tyre technicians                                                                                                                     |               |
| Technicians                                                                                                                          | Duration      |
| Sector operators                                                                                                                     |               |
| Course content:                                                                                                                      | 4 hours       |
| <ul> <li>Tyre changer LEVER-LESS:</li> <li>Demounting and mounting manual and automatic procedures<br/>(where applicable)</li> </ul> |               |
| Demounting and mounting procedure with pressure sensor                                                                               |               |
| RFT (WDK) demounting procedure                                                                                                       |               |
| TPMS tool for pressure sensors                                                                                                       | Price for the |
| Ordinary maintenance and calibration procedures                                                                                      | course        |
| Practical tests on tyre changers LEVER-LESS                                                                                          |               |